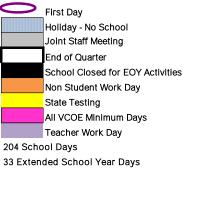

S 2017

7

14

21

28

- 16 -MLK Day
- 18 All VCOE Minimum Day
- 27 End Quarter 2 (51 Days)
- 27 -= All Staff Day
- 30 Begin Semester 2/Quarter 3

## Total School Days - 20/102

- 15 All VCOE Minimum Day 17 - Lincoln Day
- 20 Washington Day

Total School Days - 18/120

15 - All VCOE Minimum Day 29 - All VCOE Minimum Day Total School Days - 23/143

7 - Spring Break No School 13 - End Quarter 3 (51 Days)

26 - All VCOE Minimum Day

Total School Days - 19/162

25 - Minimum Day/Joint Staff

Total School Days - 22/184

29 - Memorial Day

14 - Local Holiday

17 - Begin Quarter 4



Ventura County Office of Education **Providence School** School Calendar for 2016-2017 School Year

29 - Last Day of School/End Quarter 4 (53 Days) 30 - School Closed for EOY Activities

Total School Days - 20/204



REVISED 7/22/2016

## 2016-2017 Providence School

| <u>School Month</u> |                          | <b>Dates</b> |
|---------------------|--------------------------|--------------|
| 1                   | August 15 - September 9  | 16           |
| 2                   | September 12 - October 7 | 20           |
| 3                   | October 10 - November 4  | 20           |
| 4                   | November 7 - December 2  | 17           |
| 5                   | December 5 - December 30 | 10           |
| 6                   | January 2 - January 27   | 18           |
| 7                   | January 30 - February 24 | 18           |
| 8                   | February 27 - March 24   | 20           |
| 9                   | March 27 - April 21      | 19           |
| 10